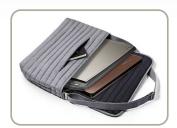

The **OpticSlim 2610 Plus** delivers stylish and compact design. The small-footprint and light weight make the **OS2610 Plus** scanner easily portable and ideal for home or professional users that need to scan documents from virtually anywhere. The specially designed hinges with the lid accommodates bulky books or documents.

Stylish and Compact Design- easily packed with a laptop in your briefcase

Windows & Mac OS Available