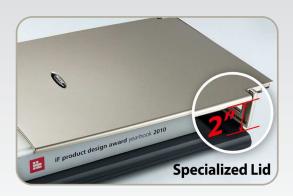

The **OpticSlim 2610 Plus** delivers stylish and compact design. The small-footprint and light weight make the **OS2610 Plus** scanner easily portable and ideal for home or professional users that need to scan documents from virtually anywhere. The specially designed hinges with the lid accommodates bulky books or documents.

### **\***KEY FEATURES

5 One-Touch Quick Action Buttons-lets you Copy, OCR, E-Mail, Custom and PDF

Specialized Lid Design-help you easy scan thick books or documents

USB Powered-carries data and powered to computer