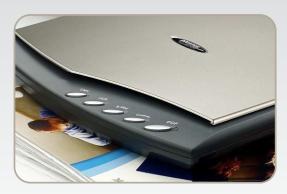

# **OpticSlim 2610 Plus**

OpticSlim Series

The **OpticSlim 2610 Plus** is a full color image scanner made for scanning documents in high-resolution. With 5 one-touch buttons make scanning directly to computers, emails or PDFs simple. Only one USB connection is required for power and connection to the computer and zero warmup time is needed.

### **\***KEY FEATURES

5 One-Touch Quick Action Buttons-lets you Copy, OCR, E-Mail, Custom and PDF

Specialized Lid Design-help you easy scan thick books or documents

USB Powered-carries data and powered to computer