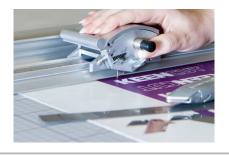

# Perfect accuracy

The Simplex is guaranteed to cut within 1.0mm (0.004") of a straight line for the whole length of the cutter. The soft silicone cord on the underside of the cutter grips and protects materials whilst preventing any movement during use. The Simplex is calibrated for immediate 'out of the box' accuracy and is designed to remain accurate with only minimum maintenance.

# Safety by design

The Simplex overcomes the safety hazards of using other methods of portable cutting. It removes the need for using a hand knife and straight edge where users risk the blade slipping away from the straightedge or overshooting at the end of the cut. With the Simplex the blade instantly retracts when not in use.