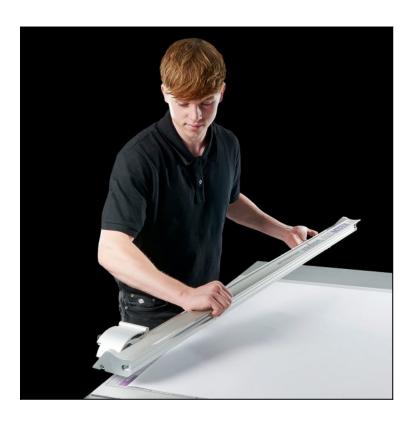

# Accurate safe cutting anywhere

Remove the safety risk of using a hand knife by adding the lightweight Simplex to your tool kit.

Ideal in the workshop or on-site, for use by the craftsperson or fitter, the Simplex offers precision cutting accuracy in any environment.

### The versatile cutter

The Simplex is very adaptable providing the safe, accurate cutting of a wide variety of rigid, semi-rigid and flexible materials up to 3.1 metres (124") wide. The utility blades will cut to a depth of 10mm (3/8"). By adding the optional textile cutter, the material range of the Simplex is extended to delicate materials. There are 5 Simplex model sizes to choose from and a cutting mat is required for safe operation. Please note, the cutting mat is not supplied.

# Safety by design

The Simplex overcomes the safety hazards of using other methods of portable cutting. It removes the need for using a hand knife and straight edge where users risk the blade slipping away from the straightedge or overshooting at the end of the cut. With the Simplex the blade instantly retracts when not in use.

# Easy to use

Everything has been considered to ensure ease-of-use and reduce user fatigue. An ergonomic rocker style cutting head is designed for left or right-handed use, and the blade can be pulled or pushed, as appropriate for the material being cut.