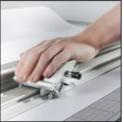

# Perfect accuracy

The Simplex is guaranteed to cut within 1.0mm (0.004") of a straight line for the whole length of the cutter. The soft silicone cord on the underside of the cutter grips and protects materials whilst preventing any movement during use. The Simplex is calibrated for immediate 'out of the box' accuracy and is designed to remain accurate with only minimum maintenance.

# Safety by design

The Simplex overcomes the safety hazards of using other methods of portable cutting. It removes the need for using a hand knife and straight edge where users risk the blade slipping away from the straightedge or overshooting at the end of the cut. With the Simplex the blade instantly retracts when not in use.