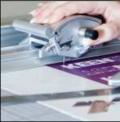

# Perfect accuracy

The Simplex is guaranteed to cut within 1.0mm (0.004") of a straight line for the whole length of the cutter. The soft silicone cord on the underside of the cutter grips and protects materials whilst preventing any movement during use. The Simplex is calibrated for immediate 'out of the box' accuracy and is designed to remain accurate with only minimum maintenance.

# Safety by design

The Simplex overcomes the safety hazards of using other methods of portable cutting. It removes the need for using a hand knife and straight edge where users risk the blade slipping away from the straightedge or overshooting at the end of the cut. With the Simplex the blade instantly retracts when not in use.