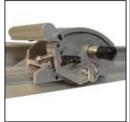

# Safety by design

The Simplex overcomes the safety hazards of using other methods of portable cutting. It removes the need for using a hand knife and straight edge where users risk the blade slipping away from the straightedge or overshooting at the end of the cut. With the Simplex the blade instantly retracts when not in use.

# Easy to use

Everything has been considered to ensure ease-of-use and reduce user fatigue. An ergonomic rocker style cutting head is designed for left or right-handed use, and the blade can be pulled or pushed, as appropriate for the material being cut.