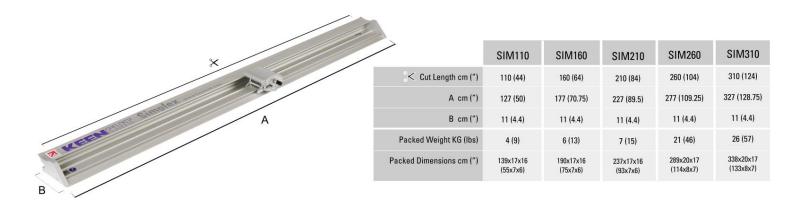

### The versatile cutter

The Simplex is very adaptable providing the safe, accurate cutting of a wide variety of rigid, semi-rigid and flexible materials up to 3.1 metres (124") wide. The utility blades will cut to a depth of 10mm (3/8"). By adding the optional textile cutter, the material range of the Simplex is extended to delicate materials. There are 5 Simplex model sizes to choose from and a cutting mat is required for safe operation. Please note, the cutting mat is not supplied.