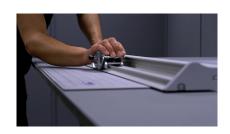

# Accurate safe cutting anywhere

Remove the safety risk of using a hand knife by adding the lightweight Simplex to your tool kit.

Ideal in the workshop or on-site, for use by the craftsperson or fitter, the Simplex offers precision cutting accuracy in any environment.

### The versatile cutter

The Simplex is very adaptable providing the safe, accurate cutting of a wide variety of rigid, semi-rigid and flexible materials up to 3.1 metres (124") wide. The utility blades will cut to a depth of 10mm (3/8"). By adding the optional textile cutter, the material range of the Simplex is extended to delicate materials. There are 5 Simplex model sizes to choose from and a cutting mat is required for safe operation. Please note, the cutting mat is not supplied.

# Safety by design

The Simplex overcomes the safety hazards of using other methods of portable cutting. It removes the need for using a hand knife and straight edge where users risk the blade slipping away from the straightedge or overshooting at the end of the cut. With the Simplex the blade instantly retracts when not in use.