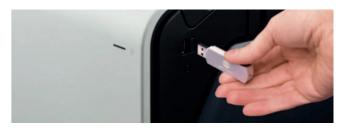

## Print directly from your USB flash drive

The D330 series is equipped with a USB port, located on the side of the operation panel. After inserting a USB flash drive, printing procedures pop up in the touch screen, and the flash drive data can be directly printed or saved to a Box in the unit in a few easy steps.

- \* May not operate correctly depending on the type of USB flash drive.
- Supported file formats: PDF, compact PDF, JPEG, TIFF, XPS, compact XPS, and 00XML (.docx/.xlsx/.pptx).
- \* Printing results may differ from the image on the PC screen.
- Wirus check function requires i-Option LK-116 and Expansion SSD EM-907. Expansion SSD EM-907 required to support Box functions.