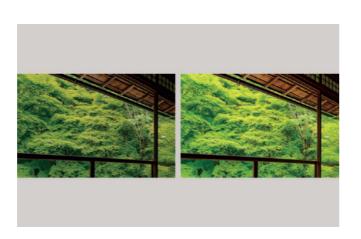

# Adoption of colour matching, corresponding to "memory colour"

Printer driver colour settings have been revised to perform colour matching corresponding to default "memory colour settings". "Memory colour settings" refer to colours that most people recall as being brighter and more saturated than reality.