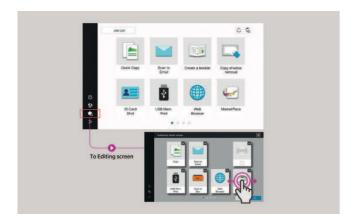

# Make tasks simple with purpose-specific apps

The D330 series simplifies operation with on-screen animated instructions that guide users through tasks. Operations can be performed smoothly in just a few easy steps.