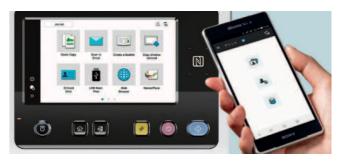

#### Mobile communications function

Connectivity with NFC-equipped Android devices The operation panel has a mobile touch area compatible with NFC-equipped devices.

## Print directly from your USB flash drive

The D330 series is equipped with a USB port, located on the side of the operation panel. After inserting a USB flash drive, printing procedures pop up in the touch screen, and the flash drive data can be directly printed or saved to a Box in the unit in a few easy steps.