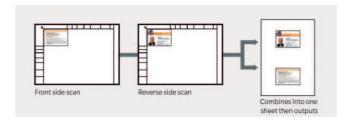

### **Card shot function**

When copying both sides of an irregular-sized original, such as a license or business card, the front and back sides of the card can be automatically arranged to be printed on the same side of one sheet. Easy copying is possible by selecting the Card Shot app on the User Interface.

#### Card shot for ID card copying

Both front and back sides of an ID card can be copied on one sheet of paper in just a few easy steps.