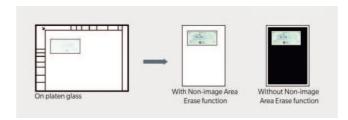

## Non-image area erase function

When copying with the cover open, such as for thick books, the original is automatically detected and the shadowy area around the original is omitted. This saves excess toner consumption. Easy operation is possible by selecting the relevant apps on the User Interface.

#### Non-image area erase function

For users who want to copy with the document cover open, and/or want to omit the shadowy areas around the scanned images of thngs such as books.