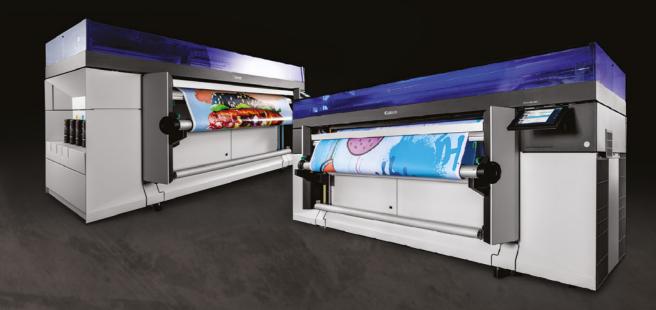

## Expand your horizons COLORADO 1630

Add the unique, proven advantages of UVgel technology to your roll-to-roll offering with the modular Colorado 1630. A smart investment, as you can configure the base system to your specific situation and upgrade later as your business grows.

## The flexible choice COLORADO 1650

Benefit from the award-winning Colorado image quality and safely rely on its productivity and unsurpassed automation. Meanwhile, your wide application range will astound your customers and help you differentiate from your competitors.