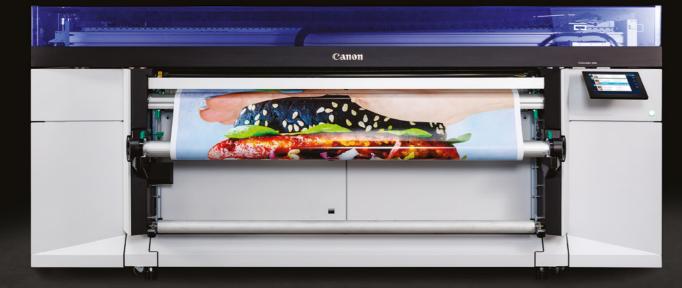

UVgel technology was revolutionary when it was first introduced. Today, it has proven itself as the new standard in digital largeformat printing, with years of awardwinning success in the 64" roll-to-roll market.

The Colorado series was developed for nonstop printing and unmatched productivity.

Your Colorado will help you meet tight deadlines with ease, over and over again.

Enjoy unmatched productivity, reducing labour costs and increasing your revenue.