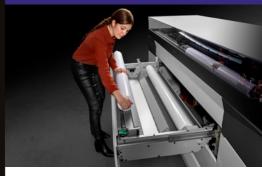

### ▲ ONLINE SWITCHING AND AUTOMATED MEDIA FEED

Automatic media feed eliminates human error and speeds up your productivity. Switching media rolls does not require operator intervention, leaving your operators free to focus on business-relevant activities

# UNATED TO THE OUTPONE TO THE OUTPONE

The Colorado series is developed with unattended printing and effortless job switching in mind. This way, your operators can concentrate on high-value tasks instead of watching printer output and manually assisting with media feeding and roll winding. Your operators will get more done in a day and be more satisfied in their work.