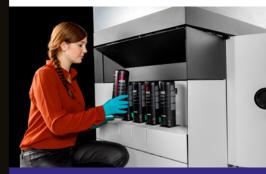

in digital largeformat printing, with years of awardwinning success in the 64" roll-to-roll market.

Stand out from the competition. Offer stunning quality and service. And enjoy the Colorado's low cost of operation at the same time. Embrace the UVgel advantage!



Customers are looking for ever shorter turnaround times. Did you know that more than 60% of large-format print jobs need to be delivered within 24 hours?

The Colorado series was developed for nonstop printing and unmatched productivity.

Your Colorado will help you meet tight deadlines with ease, over and over again.

Enjoy unmatched productivity, reducing labour costs and increasing your revenue.



Canon

▲ FLXFINISH MATTE OR GLOSS

An ingenious curing strategy results in two distinct finishes: shiny gloss or velvety-matte



### ▲ REFILL INKS WHILE PRINTING

nk while printing, at their own convenience



### ▲ ONLINE SWITCHING AND AUTOMATED MEDIA FEED

Automatic media feed eliminates human error and speeds up your productivity. Switching media rolls does not require operator intervention, leaving your operators free to focus on business-relevant activities

# UNATED TO THE OUTPONE TO THE OUTPONE

The Colorado series is developed with unattended printing and effortless job switching in mind. This way, your operators can concentrate on high-value tasks instead of watching printer output and manually assisting with media feeding and roll winding. Your operators will get more done in a day and be more satisfied in their work.

The Colorado doesn't just print unattended, it also comes with many sophisticated auto