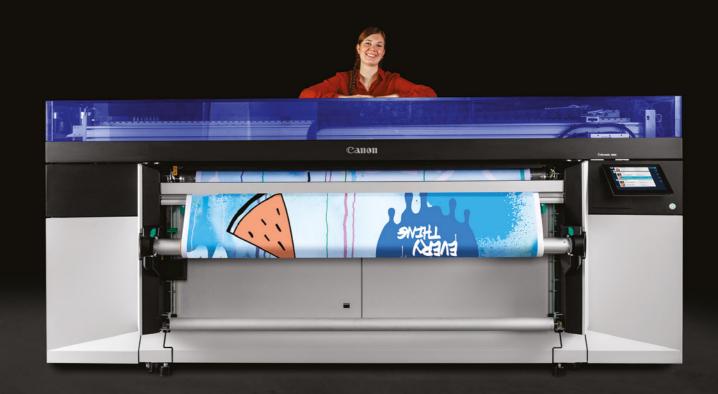

The Colorado series was developed for nonstop printing and unmatched productivity.

Your Colorado will help you meet tight deadlines with ease, over and over again.

Enjoy unmatched productivity, reducing labour costs and increasing your revenue.

### ▲ ONLINE SWITCHING AND AUTOMATED MEDIA FEED

Automatic media feed eliminates human error and speeds up your productivity. Switching media rolls does not require operator intervention, leaving your operators free to focus on business-relevant activities

# UNATED TO THE OUTPONE TO THE OUTPONE

The Colorado series is developed with unattended printing and effortless job switching in mind. This way, your operators can concentrate on high-value tasks instead of watching printer output and manually assisting with media feeding and roll winding. Your operators will get more done in a day and be more satisfied in their work.