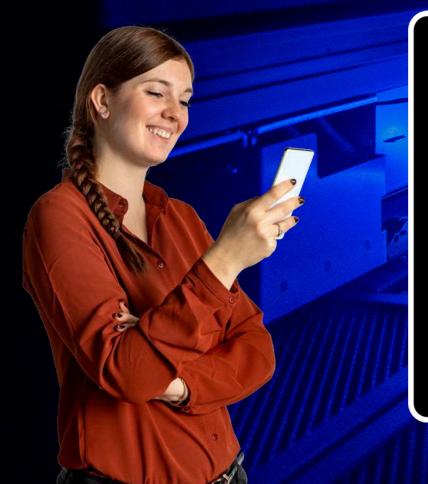

Thanks to the Remote Control app, operators can receive alerts for upcoming events and monitor the printer status at any time: on their smartphone, smartwatch or tablet, and even when running overnight jobs thanks to the Jumbo Roll Interface. The Remote Control app is your remote operator, enabling 24/7 production 365 days a year.

### Remote Control App

- Check the printer status
- Get a notification when the job is ready
- Get alerts when immediate action action is needed (e.g. roll change is required)
- Set up your printer to run a scheduled number of jobs, from wherever you are