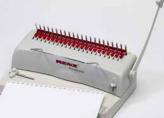

Insertion

Now, position the sheets on top of the plastic comb. Once finished, push the leaver back.

To finish

Remove the document.

21 rings in A4 15 rings in A5

Customer friendly colour packaging.

| Punching capacity - sheets per hr:      | 2,000              |
|-----------------------------------------|--------------------|
| Min. punching width:                    | 10 mm              |
| Max. punching width:                    | 300 mm             |
| Min. unpunched length:                  | 50 mm              |
| Max. unpunched length:                  | 500 mm             |
| Max. punching thickness:                | 1 mm               |
| Punching operation:                     | Manual             |
| Punch pattern:                          | 8 x 3 mm           |
| Pitch:                                  | US                 |
| Selectable punch pins (QSA):            | No                 |
| Variable margin depth:                  | No                 |
| Binding thickness:                      | 1 - 15 mm          |
| Binding element Ø:                      | 6 - 16 mm          |
| Min. binding width:                     | 10 mm              |
| Max. binding width:                     | 300 mm             |
| Binding operation:                      | Manual             |
| No. of books output per hr:             | 50                 |
| Machine dimensions L x W x H:           | 390 x 230 x 290 mm |
| Machine weight:                         | 3.6 kg             |
| Machine packaging dimensions L x W x H: | 430 x 170 x 280 mm |
| Machine weight with packaging:          | 4.5 kg             |
|                                         |                    |