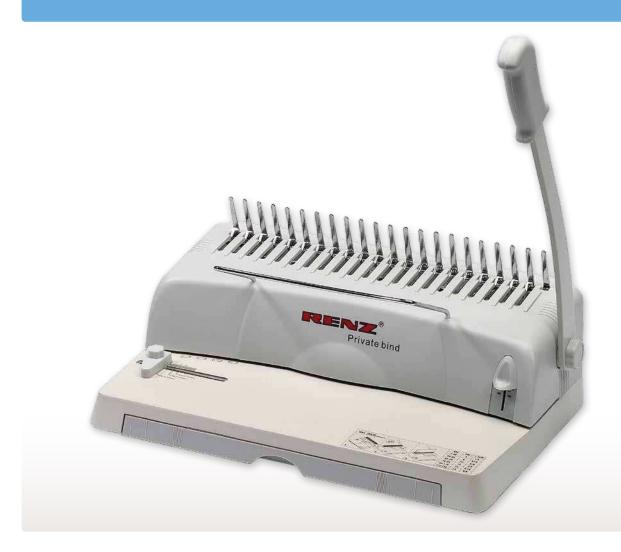

## **Private bind**

Entry-level desktop home range for manual punching and binding. For use with low volumes of books at home.

## Customer benefits:

- Binds up to 150 sheets
- Staggered punching pins for better punching
- A4, A5 format changes
- Adjustable side lay for perfect punching registration
- Easy to empty sliding waste tray
- Measure your document
- Compact design

## **Output:**

Max. punched sheets per hour **2,000** 

Max. bound products per hour **50** 

Insert the paper into the punching slot and pull the lever forward to punch the paper.

Loading

Once the punching is complete, load the required comb onto the top of the machine.

Insertion

Now, position the sheets on top of the plastic comb. Once finished, push the leaver back.

To finish

Remove the document.

21 rings in A4 15 rings in A5

Customer friendly colour packaging.

| Punching capacity - sheets per hr:      | 2,000              |
|-----------------------------------------|--------------------|
| Min. punching width:                    | 10 mm              |
| Max. punching width:                    | 300 mm             |
| Min. unpunched length:                  | 50 mm              |
| Max. unpunched length:                  | 500 mm             |
| Max. punching thickness:                | 1 mm               |
| Punching operation:                     | Manual             |
| Punch pattern:                          | 8 x 3 mm           |
| Pitch:                                  | US                 |
| Selectable punch pins (QSA):            | No                 |
| Variable margin depth:                  | No                 |
| Binding thickness:                      | 1 - 15 mm          |
| Binding element Ø:                      | 6 - 16 mm          |
| Min. binding width:                     | 10 mm              |
| Max. binding width:                     | 300 mm             |
| Binding operation:                      | Manual             |
| No. of books output per hr:             | 50                 |
| Machine dimensions L x W x H:           | 390 x 230 x 290 mm |
| Machine weight:                         | 3.6 kg             |
| Machine packaging dimensions L x W x H: | 430 x 170 x 280 mm |
| Machine weight with packaging:          | 4.5 kg             |
|                                         |                    |