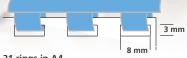

Insertion

Now, position the sheets on top of the plastic comb. Once finished, push the leaver back.

To finish

Remove the document.

21 rings in A4 15 rings in A5

Customer friendly colour packaging.

| Punching capacity - sheets per hr:      | 2,000              |
|-----------------------------------------|--------------------|
| Min. punching width:                    | 10 mm              |
| Max. punching width:                    | 300 mm             |
| Min. unpunched length:                  | 50 mm              |
| Max. unpunched length:                  | 500 mm             |
| Max. punching thickness:                | 1 mm               |
| Punching operation:                     | Manual             |
| Punch pattern:                          | 8 x 3 mm           |
| Pitch:                                  | US                 |
| Selectable punch pins (QSA):            | No                 |
| Variable margin depth:                  | No                 |
| Binding thickness:                      | 1 - 15 mm          |
| Binding element Ø:                      | 6 - 16 mm          |
| Min. binding width:                     | 10 mm              |
| Max. binding width:                     | 300 mm             |
| Binding operation:                      | Manual             |
| No. of books output per hr:             | 50                 |
| Machine dimensions L x W x H:           | 390 x 230 x 290 mm |
| Machine weight:                         | 3.6 kg             |
| Machine packaging dimensions L x W x H: | 430 x 170 x 280 mm |
| Machine weight with packaging:          | 4.5 kg             |
|                                         |                    |