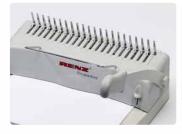

## **Output:**

Max. punched sheets per hour **2,000** 

Max. bound products per hour **50** 

Insert the paper into the punching slot and pull the lever forward to punch the paper.

Loading

Once the punching is complete, load the required comb onto the top of the machine.